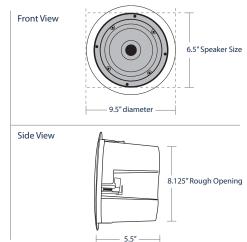

## ceiling speaker

| Description        | Two-way speaker system                                                                         |
|--------------------|------------------------------------------------------------------------------------------------|
| Driver Size        | 6.5" driver; 1" horn                                                                           |
| Frequency Response | 40 Hz-20 kHz                                                                                   |
| Impedance          | 8Ω                                                                                             |
| Power Handling     | 30 W                                                                                           |
| Dimensions         | 9.5" diameter; 5.5" deep                                                                       |
| Weight             | 5.9 lbs.                                                                                       |
| Enclosure          | White ABS ceiling-mount housing with metal grille; UL listed fire-retardant ABS back-enclosure |
| Tile Support       | 20-gauge metal tile bridge                                                                     |